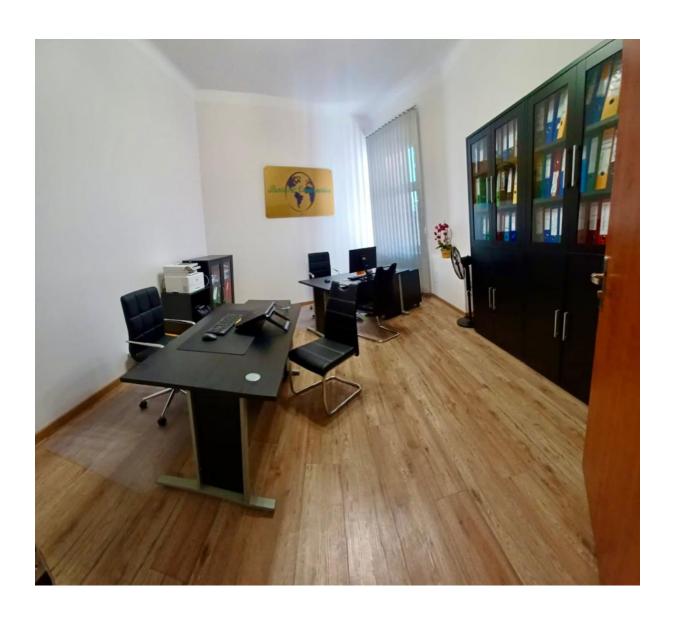

The property includes 6 office rooms, 2 halls, a kitchen, 2 toilets and a utility room with a basement with an area of 3.81m2, gas heating (Viessmann stove), plumbing, fiber optic internet, air conditioning.

## Below is a photo galery