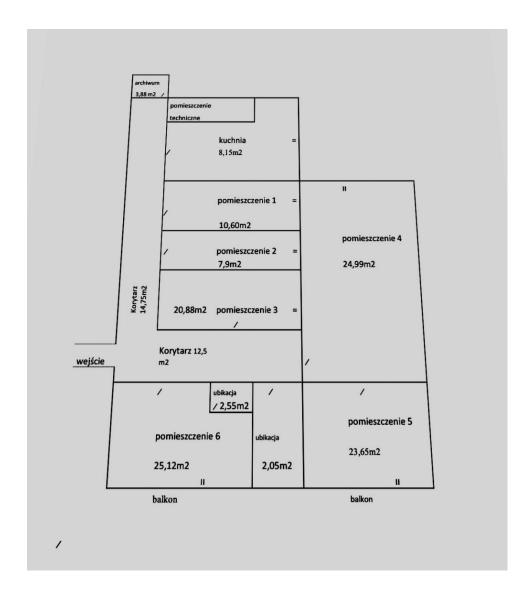

## ELEGANT OFFICE SPACE 45 DWORCOWA STREET SALE – RENT

Commercial premises located on the first floor, in a tenement house located in the very center of Bydgoszcz at 45 Dworcowa Street, with a total area of 158.62m2

The property includes 6 office rooms, 2 halls, a kitchen, 2 toilets and a utility room with a basement with an area of 3.81m2, gas heating (Viessmann stove), plumbing, fiber optic internet, air conditioning.

Rental price: PLN 4400 net + utilities

Appraiser's price: PLN 1,100,000

Possibility of renting two office rooms separately: 10.6 m2 + 8.15 m2 + common areas (corridor, kitchen, toilet)