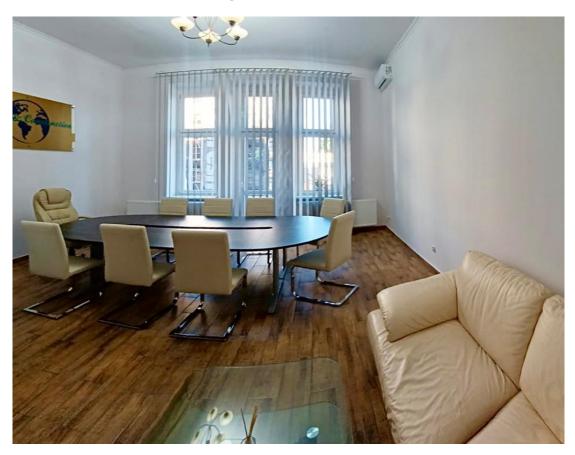

## ELEGANT OFFICE SPACE 45 DWORCOWA STREET SALE – RENT

Commercial premises located on the first floor, in a tenement house located in the very center of Bydgoszcz at 45 Dworcowa Street, with a total area of 158.62m2

The property includes 6 office rooms, 2 halls, a kitchen, 2 toilets and a utility room with a basement with an area of 3.81m2, gas heating (Viessmann stove), plumbing, fiber optic internet, air conditioning.

## Below is a photo galery