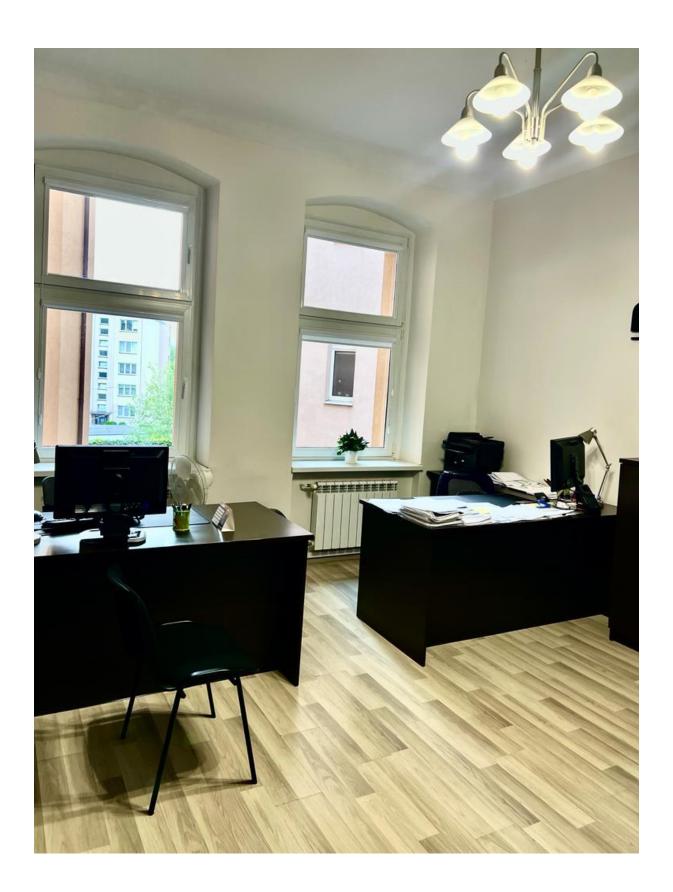

The property includes 6 office rooms, 2 halls, a kitchen, 2 toilets and a utility room with a basement with an area of 3.81m2, gas heating (Viessmann stove), plumbing, fiber optic internet, air conditioning.

## Below is a photo galery