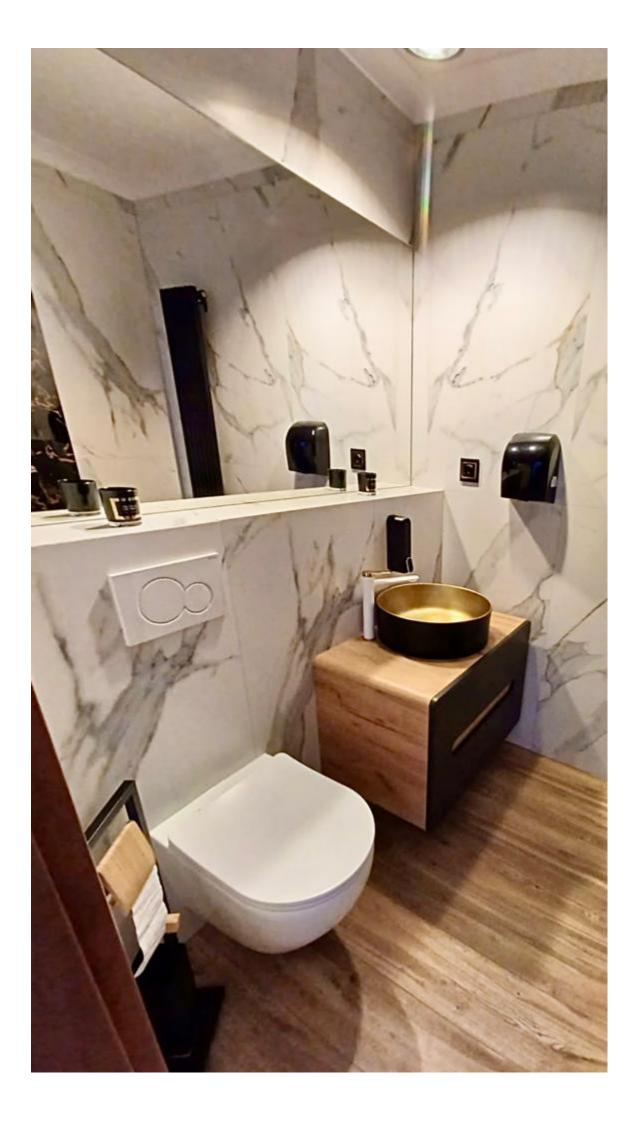

The property includes 6 office rooms, 2 halls, a kitchen, 2 toilets and a utility room with a basement with an area of 3.81m2, gas heating (Viessmann stove), plumbing, fiber optic internet, air conditioning.

## Below is a photo galery