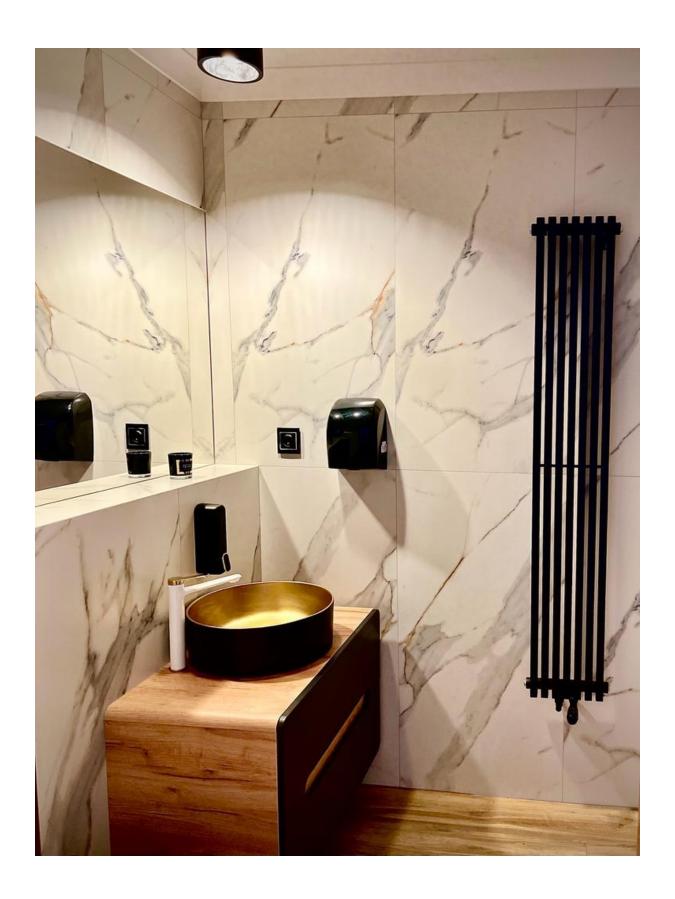

The property includes 6 office rooms, 2 halls, a kitchen, 2 toilets and a utility room with a basement with an area of 3.81m2, gas heating (Viessmann stove), plumbing, fiber optic internet, air conditioning.

## Below is a photo galery