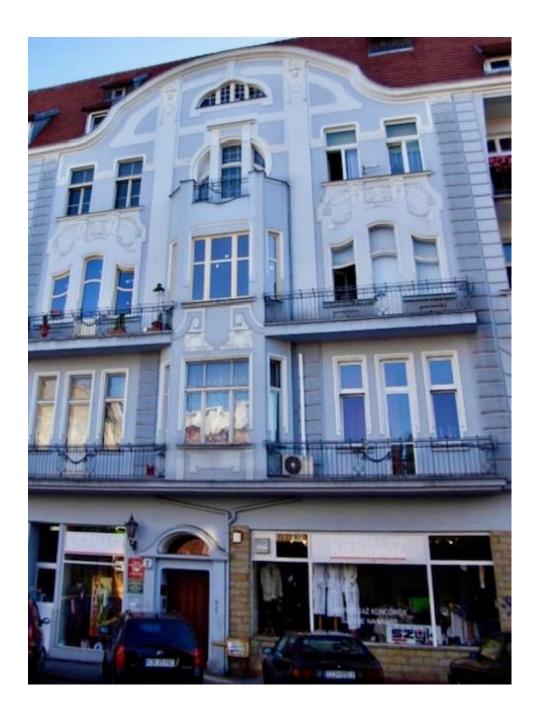

## The last renovation was carried out in September 2023.

A tenement house built in the Munich style with characteristic details for buildings from different corners of Germany. The Art Nouveau building was erected in 1906 and was then one of the most elegant houses on Dworcowa Street. Impeccably designed with a harmoniously arranged façade, it delights to this day.

The tenement house, renovated in recent years, is undoubtedly an attraction of one of the most important communication routes in the city, which was largely renovated in the years 2011-2012.

Price realized: 990 000 pln