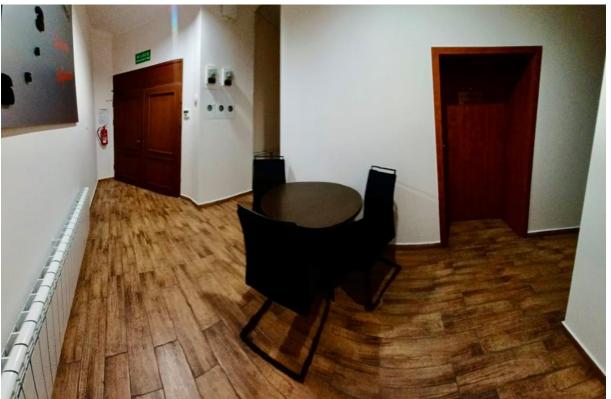

The property includes 6 office rooms, 2 halls, a kitchen, 2 toilets and a utility room with a basement with an area of 3.81m2, gas heating (Viessmann stove), plumbing, fiber optic internet, air conditioning.

## Below is a photo galery