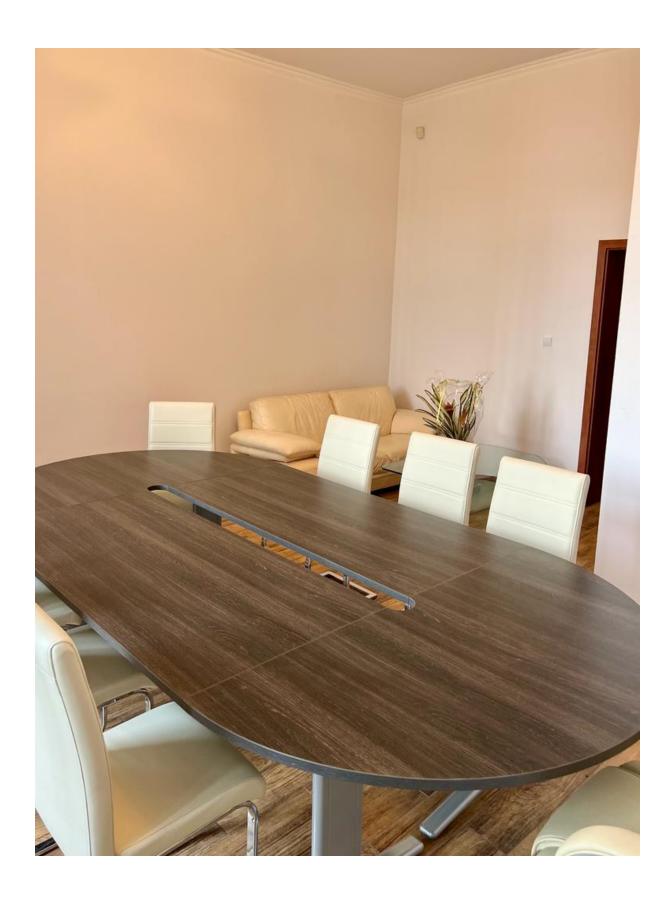

## ELEGANT OFFICE SPACE 45 DWORCOWA STREET SALE – RENT

Commercial premises located on the first floor, in a tenement house located in the very center of Bydgoszcz at 45 Dworcowa Street, with a total area of 158.62m2

The property includes 6 office rooms, 2 halls, a kitchen, 2 toilets and a utility room with a basement with an area of 3.81m2, gas heating (Viessmann stove), plumbing, fiber optic internet, air conditioning.

## Below is a photo galery