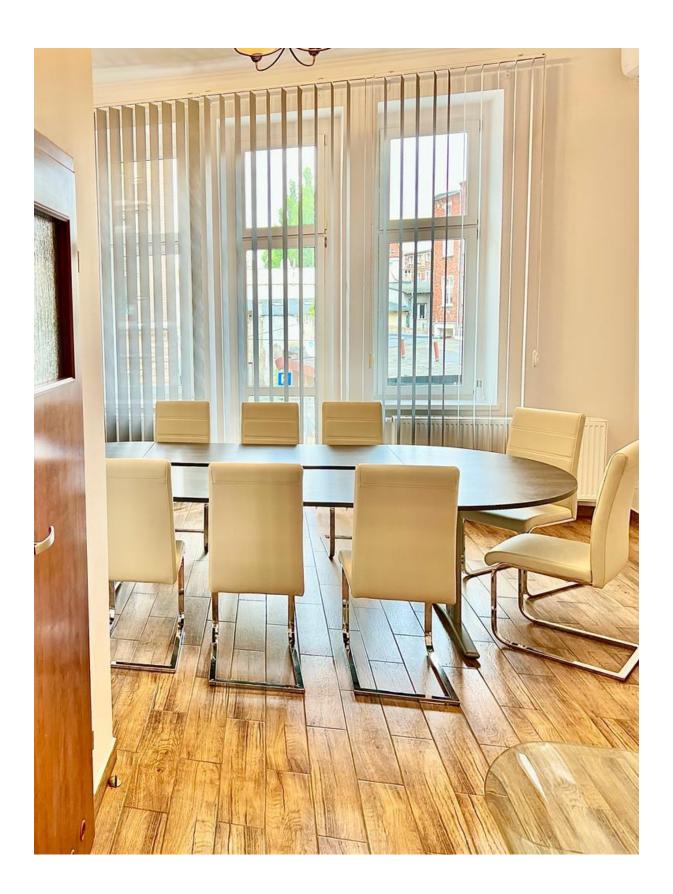

## ELEGANT OFFICE SPACE 45 DWORCOWA STREET SALE – RENT

Commercial premises located on the first floor, in a tenement house located in the very center of Bydgoszcz at 45 Dworcowa Street, with a total area of 158.62m2

The property includes 6 office rooms, 2 halls, a kitchen, 2 toilets and a utility room with a basement with an area of 3.81m2, gas heating (Viessmann stove), plumbing, fiber optic internet, air conditioning.

## Below is a photo galery